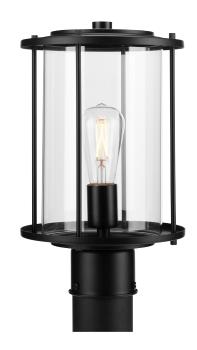

## P540020-31M Gunther

Gunther One-Light Matte Black Modern Farmhouse Post Lantern

Category: Outdoor

Finish: Matte Black (Painted)
Construction: Steel Construction
Glass/Shade: Clear Glass Cylindrical

Diameter: 8 in Height: 13-1/2 in

Clear Glass Cylindrical Width: 6 in Height: 9-3/4 in

| MOUNTING                                              | ELECTRICAL                | LAMPING                               | ADDITIONAL INFORMATION     |
|-------------------------------------------------------|---------------------------|---------------------------------------|----------------------------|
| Post mounted, fits standard 3" post (sold separately) | 6 inches of wire supplied | (1) Medium Base (E26) Socket          | cCSAus Wet Location Listed |
| post (sold separately)                                | 120 VAC                   | Lamp Type A19                         | 1-year Limited Warranty    |
|                                                       |                           | Incandescent: 100-watt MAX per socket |                            |
|                                                       |                           | LED: 17.5-watt MAX per socket         |                            |
|                                                       |                           | Fully dimmable with dimmable bulbs    |                            |